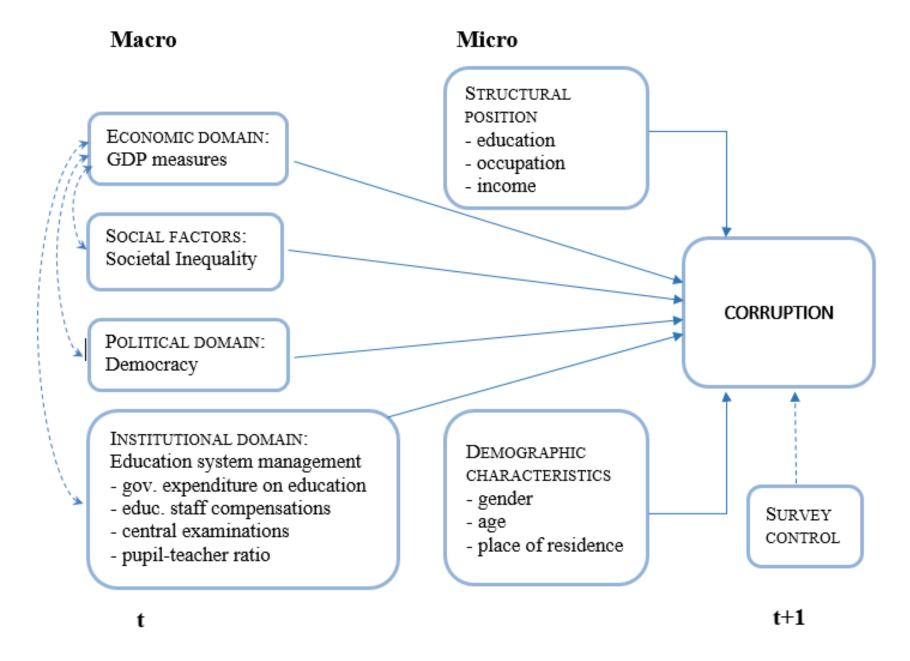

# Step 1. Theoretical model and concept specification

Aim: decide on a theoretical model, hypothesis and a (desirable) list of target variables; conduct research on different operationalizations of the same concept

#### Practical Implications:

- Deciding on a theoretical model and (desirable) list of target variables as a first step can save a lot of time
- It also allows to be (remain) critical and open-minded to different operationalizations of the same (theoretical) target concept

# Step 4. (Re)Define target variable based on available source variables

- <u>Aim:</u> discuss (and test) strength and weaknesses of available operationalizations of a target concept and select source variables that will be matched to target
- What does it mean in practice?
- → Data availability may force the redefinition of a target concept
- → Team discussions are helpful prepare a handout summing up availability of source variable types,
- → Discuss which source variables stretch the target concept too much
- → Move these auxiliary variables to Left over (sheet) leave traces of your decisions