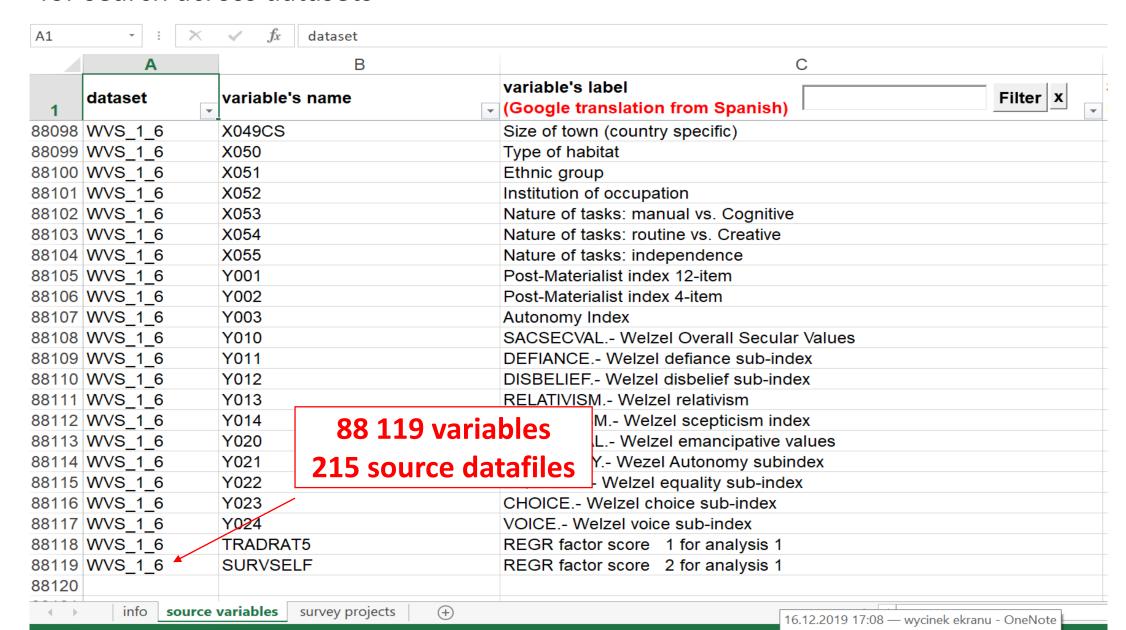

#### • SDR Tools:

- → Cotton file: Cumulative List of Variables in Surveys of the SDR Database (Excel) for search across datasets
- → DVR (Detailed Variable report, Excel) for standardized documentation of source variables across datasets

### Cotton file: Cumulative List of Variables in Surveys of the SDR Database (Excel) – for search across datasets

#### DATASET – VARIABLE NAME – VAR LABEL (ENGLISH) – VAR LABEL (SPANISH) - VALUES

| D8 | <b>*</b> | $\times$ $\checkmark$ $f_x$     |                                                                 |                         |                                    |                    |               |               |
|----|----------|---------------------------------|-----------------------------------------------------------------|-------------------------|------------------------------------|--------------------|---------------|---------------|
|    | Α        | В                               | С                                                               | D                       | E                                  | F                  | G             | Н             |
| 1  | dataset  | variable's name                 | Filter   X                                                      | Spanish orig.<br>labels | values                             |                    |               |               |
| 2  | ABS_1    | country                         | Country                                                         |                         | 1 Japan2 H                         | ong Kong3          | Korea4 Ma     | inland Chir   |
| 3  | ABS_1    | idnumber                        | idnumber                                                        |                         |                                    |                    |               |               |
| 4  | ABS_1    | level3                          | urban-rural                                                     |                         | 1 urban2 ru                        |                    |               |               |
| 5  | ABS_1    | yrsurvey                        | survey year                                                     |                         | 2001 2001                          | 2002 20022         | 2003 2003     |               |
|    | _        | se002                           | gender                                                          |                         | 1 male2 fer                        | nale99 No <i>F</i> | nswer         |               |
| 7  | ABS_1    | se003                           | age group                                                       |                         | 1 18-192 2                         |                    |               |               |
| 8  | ABS_1    | se003a                          | actual age                                                      |                         | 18 1819 19                         | 20 2021 21         | 22 2223 2     | 324 2425 2    |
| 9  | ABS_1    | se004                           | marital status                                                  |                         | 1 Married2                         | Living-in as       | married3 \    | Nidowed4      |
| 10 | ABS_1    | se004a                          | Marital Status(Y/N)                                             |                         | 1 Yes2 No98 Don't Know99 No Answer |                    |               |               |
| 11 | ABS_1    | se005                           | education                                                       |                         | 1 No forma                         | education1         | No formal     | education2    |
| 12 | ABS_1    | se005a                          | education by year                                               |                         | .0 less than                       | 1 year1.0          | 1 years2.0    | 2 years3.0    |
| 13 | ABS_1    | se005b                          | education(four categories)                                      |                         | 1 illiterate2                      | condary ed         |               |               |
| 14 | ABS_1    | se006                           | religion                                                        |                         | 1 Shinto2 E                        | aoism3 Otl         | ner Folk Re   | ligio4 Born   |
| 15 | ABS_1    | se007                           | relgiosity                                                      |                         | 1 Several t                        | mes a day2         | Once a da     | ay3 Severa    |
| 16 | ABS_1    | se008a                          | n of household members                                          |                         | 0 none mer                         | nber1 1 me         | mber2 2 me    | embers3 3 i   |
| 17 | ABS_1    | se008b                          | household generations                                           |                         | 1 1 general                        | ion2 2 gene        | erations3 3   | generation    |
| 18 | ABS_1    | se009                           | annual income: national quintiles                               |                         | 1 lowest qu                        | intile2 2nd        | quintile3 3rd | d quintile4 4 |
| 19 | ABS_1    | se012a                          | Main Occupation                                                 |                         | 1 Admin/Ma                         | nager2 Pro         | fessional3    | Clerical4 S   |
| 20 | ABS_1    | se012bjp                        | main occupation(orginal)                                        |                         | 10 Hired W                         | orkers(resid       | dual)11 Pro   | fessional_t   |
| 21 | ABS_1    | se012bhk                        | OCCUPATION(original)                                            |                         | 10 INSUFF                          | ICIENT INF         | O11 GOVT      | ADMIN,FO      |
| 22 | ABS_1    | se012bkr                        | Occupation(original)                                            |                         | 1 Profession                       | nal2 Admin         | istrative/ma  | anagerial3 \  |
| 23 | ABS_1    | se012bcn                        | OCCUPATION                                                      |                         | 997 NOT A                          | PPLICABLE          | 998 DON'      | ΓKNOW99       |
| 24 | ABS_1    | se012bmo                        | employment                                                      |                         | 1 wage wo                          | ker2 memb          | ers of arme   | ed forces, s  |
| 25 | ABS_1    | se012bph                        | occupation (verbatim)                                           |                         | 11 ARMED                           | FORCES5            | SISICK97IN    | lot applicat  |
| 26 | ABS_1    | se012btw                        | (Respondent has a job) What is respondent's current occupation? |                         | 1 Enterpris                        |                    |               |               |
| 27 | ABS_1    | se012bth                        | Primary occupation of respondent                                |                         | 10 hired wo                        |                    |               |               |
| 28 | ABS_1    | se014                           | language                                                        |                         | 1 ONLY LO                          |                    |               |               |
|    | _        | se016                           | ethnicity                                                       |                         | 98 DON'T P                         |                    |               |               |
| 4  |          | ource variables survey projects | ÷ : •                                                           |                         |                                    |                    |               | 2             |